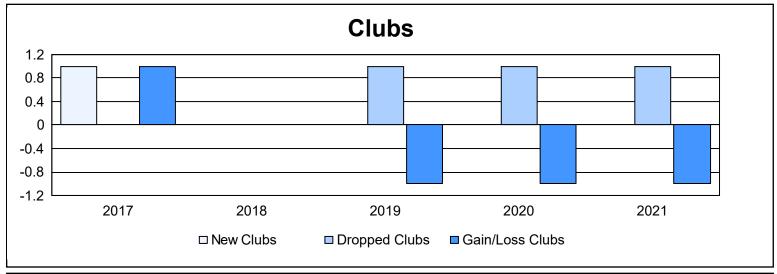

District 111OS As of June 2021 Cumulative

| Year      | New<br>Clubs | Dropped<br>Clubs | Gain/<br>Loss<br>Clubs | New<br>Members | Charter<br>Members | Reinstate<br>Members | Transfer<br>Members | Total<br>Member<br>Added | Total<br>Members<br>Dropped | Gain/<br>Loss<br>Members |
|-----------|--------------|------------------|------------------------|----------------|--------------------|----------------------|---------------------|--------------------------|-----------------------------|--------------------------|
| 2016-2017 | 1            | 0                | 1                      | 73             | 22                 | 1                    | 6                   | 102                      | 99                          | 3                        |
| 2017-2018 | 0            | 0                | 0                      | 78             | 0                  | 3                    | 8                   | 89                       | 94                          | -5                       |
| 2018-2019 | 0            | 1                | -1                     | 78             | 0                  | 2                    | 7                   | 87                       | 119                         | -32                      |
| 2019-2020 | 0            | 1                | -1                     | 70             | 0                  | 1                    | 2                   | 73                       | 112                         | -39                      |
| 2020-2021 | 0            | 1                | -1                     | 40             | 0                  | 2                    | 6                   | 48                       | 87                          | -39                      |
| Average   | 0            | 1                | 0                      | 68             | 4                  | 2                    | 6                   | 80                       | 102                         | -22                      |